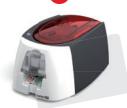

# A COMPLETE OFFER

ONLINE CARD TEMPLATE

EVOLIS BADGE STUDIO® CARD DESIGNER SOFTWARE

**BADGY CARD PRINTER** 

COLOR RIBBON + PVC CARDS (53.98 x 85.60 mm)

| 2 BADGY solutions         | paggy 100                                | badgy 200                                              |
|---------------------------|------------------------------------------|--------------------------------------------------------|
| PRINTABLE AREA            | Margin of 1.35 mm (0.05")                | Edge-to-edge                                           |
| PRINTING SPEED            | 45 sec /card - 80 cards/hour             | 38 sec/card - 95 cards/hour                            |
| INCLUDED SOFTWARE         | Evolis Badge Studio®<br>Standard version | Evolis Badge Studio® version + (import from databases) |
| SUPPLIED CONSUMABLES PACK | For 50 prints                            | For 100 prints                                         |