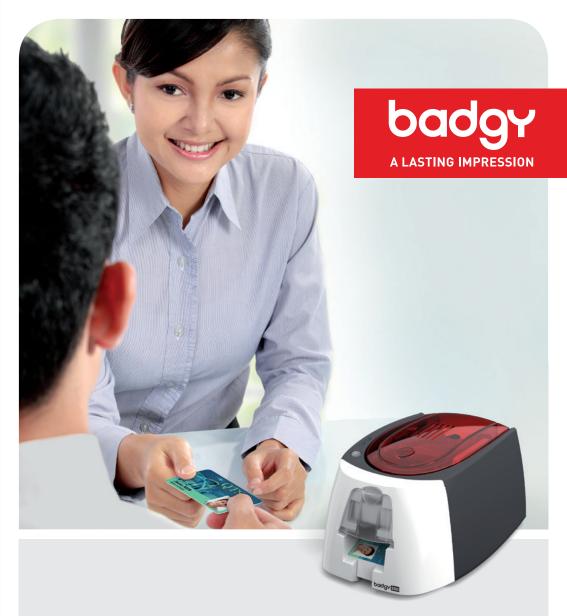

# Personalize and print plastic badges yourself!

# **DISTINGUISH YOURSELF**

### WITH PERSONALIZED PLASTIC BADGES

## Your personalized badge in 3 easy steps

Badgy is a user-friendly solution: both the card designer software and the card printer (managed like a standard office printer) are easy to use.

Download a card template from the badge library on www.badav.com