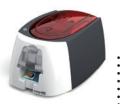

# A COMPLETE OFFER

ONLINE CARD TEMPLATE

EVOLIS BADGE STUDIO® CARD DESIGNER SOFTWARE

**BADGY CARD PRINTER** 

COLOR RIBBON + PVC CARDS (53.98 x 85.60 mm)

| 2 BADGY solutions         | paggy 100                                | badgy 200                                              |
|---------------------------|------------------------------------------|--------------------------------------------------------|
| PRINTABLE AREA            | Margin of 1.35 mm (0.05")                | Edge-to-edge                                           |
| PRINTING SPEED            | 45 sec /card - 80 cards/hour             | 38 sec/card - 95 cards/hour                            |
| INCLUDED SOFTWARE         | Evolis Badge Studio®<br>Standard version | Evolis Badge Studio® version + (import from databases) |
| SUPPLIED CONSUMABLES PACK | For 50 prints                            | For 100 prints                                         |

| PRINTING MODE     | Color dye sublimation, monochrome thermal transfer                                       |  |
|-------------------|------------------------------------------------------------------------------------------|--|
| INTERFACE         | USB 2.0 (compatible 1.1 and 3.0)                                                         |  |
| CAPACITIES        | Feeder: 25 cards / Output hopper: 25 cards                                               |  |
| OPERATING SYSTEMS | Windows® XP, Vista 32/64, W7 32/64, W8 32/64, W10 32/64, Mac OS X 10.6, 10.7, 10.8, 10.9 |  |
| ECO-DESIGN        | RoHs, prolonged standby mode and reduced electricity consumption                         |  |
| SIZE AND WEIGHT   | H x W x D: 148 x 200 x 276mm (5.78 x 7.87x 10.86") / 1.665kg (3.75 lbs)                  |  |
| WARRANTY          | 1 year*, warranty extensions available as an option                                      |  |