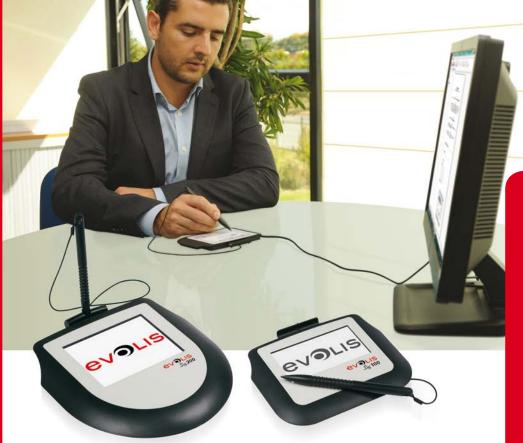

# SIGNATURE PADS FOR SIMPLICITY AND SECURITY

### NATURAL SIGNING

Sig100 and Sig200 signature pads have a large surface with a unique finish for natural signing sensation.

The signature is **displayed in real time** on the pad which is **backlit** to provide maximum visibility under all lighting conditions.

# Evolis signature pads can **display text and images**.

The user can see the document that is being signed on the Sig200 pad. Thanks to its slide show function, you can also display **full color** advertisements.

#### **EASY TO USE**

Evolis signature pads are compact and slim and are **ideal for use in all working conditions**, in particular **when you are travelling**. Sig100 and Sig200 signature pads are connected directly to a computer via a USB cable which also supplies the power. No external power supply is required. The signature pads are **truly plug and play**.