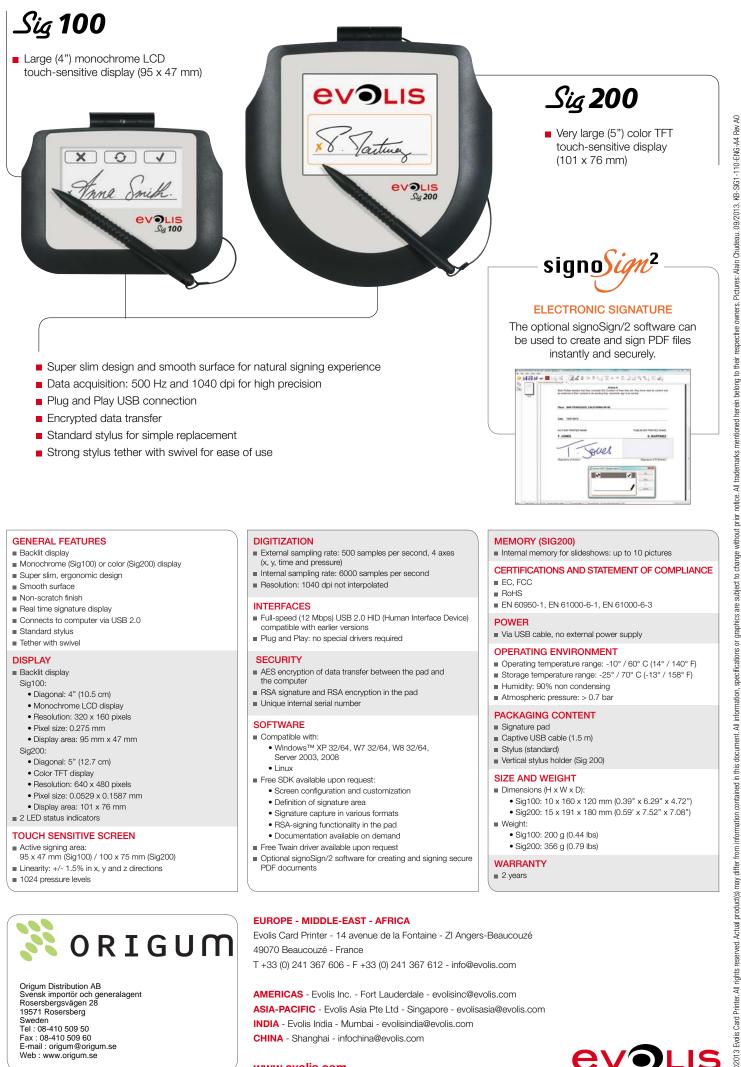

### PRECISION AND SECURITY

Sig100 and Sig 200 signature pads digitize the signatures in **high resolution** and can also be used to **record biometric data**, such as writing speed and pressure, for **forensic expertise**.

### NATURAL SIGNING

Sig100 and Sig200 signature pads have a large surface with a unique finish for natural signing sensation.

The signature is **displayed in real time** on the pad which is **backlit** to provide maximum visibility under all lighting conditions.

# Evolis signature pads can **display text and images**.

The user can see the document that is being signed on the Sig200 pad. Thanks to its slide show function, you can also display **full color** advertisements.