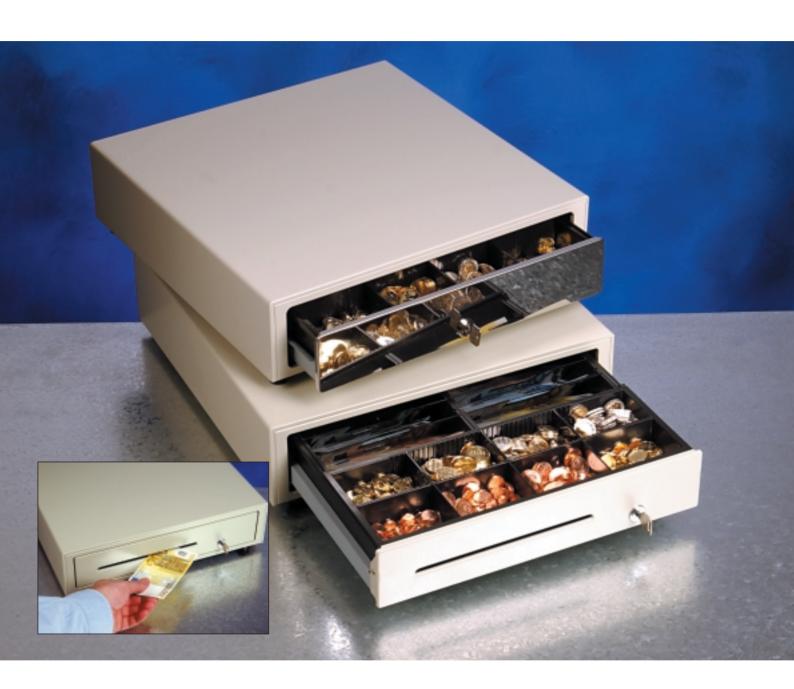

## **Cash Drawers**

## CB-2002 8 Note Drawer CB-92 5 Note Drawer

Star's Series of cash drawers have been specifically designed to link with Star's and other industry standard POS printers. They range from the basic entry level model to the larger version aimed at markets with more note sizes.

- STURDY RELIABLE PC POS CASH DRAWERS
- DRIVEN FROM THE PERIPHERAL
  DRIVE CIRCUIT OF A STAR OR
  EPSON POS PRINTER
- **3 POSITION KEY LOCK**
- OPTIONS INCLUDE: NOTE HOLDER
  BRACKET, NOTE DIVIDER AND
  LOCKABLE CASH TILL COVER
- BOTH VERSIONS INCLUDE A