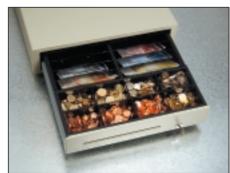

## **Cash Drawers**

## CB-2002 8 Note Drawer CB-92 5 Note Drawer

Star's Series of cash drawers have been specifically designed to link with Star's and other industry standard POS printers. They range from the basic entry level model to the larger version aimed at markets with more note sizes.

Drawer Release

New External Cheque/Voucher Slot

CB2002

Star Micronics U.K. Ltd.
Star House, Peregrine Business Park, Gomm Road,

High Wycombe, Buckinghamshire, HP13 7DL, UK. Tel: +44 (0)1494 471111 Fax: +44 (0)1494 473333 E-mail: Sales@StarMicronics.co.uk www.StarMicronicsEurope.com