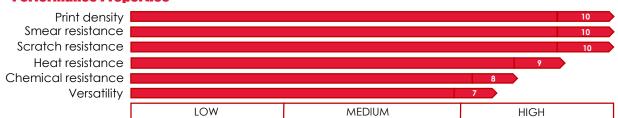

|
|-------------------------------|------------------|
| Ink Type                      | Resin            |
| TPH Compatibility             | Flathead         |
| Ink melting point             | 112°C / 233,6°F  |
| Printing speed                | Up to 6ips       |
| Base film material; thickness | PET; 4.5μ ± 0.1μ |
| Ink thickness                 | 1.9µ ± 0.2µ      |
| Total thickness               | 6.5µ ± 0.3µ      |
| Colours                       | Black            |

## **Storage Conditions**

| Temperature | 5°C to 35°C (41F to 95F)         |
|-------------|----------------------------------|
| Humidity    | 10% to 85% relative humidity     |
|             | Avoid direct sunlight            |
| Shelf life  | > 24 months from production date |

### **Performance Properties**



# **Applications:**







Healthcare





Horticulture





Söderbyvägen 3C 195 60 Arlandastad

08-410 509 50 origum@origum.se

Godex Europe GmbH Arnzhäuschen 36, D-42929 Wermelskirchen T: +49 (0)2193 53396-0 | F: +49 (0)2193 53396-69 Website: http://www.godexintl.com





Manufacturing